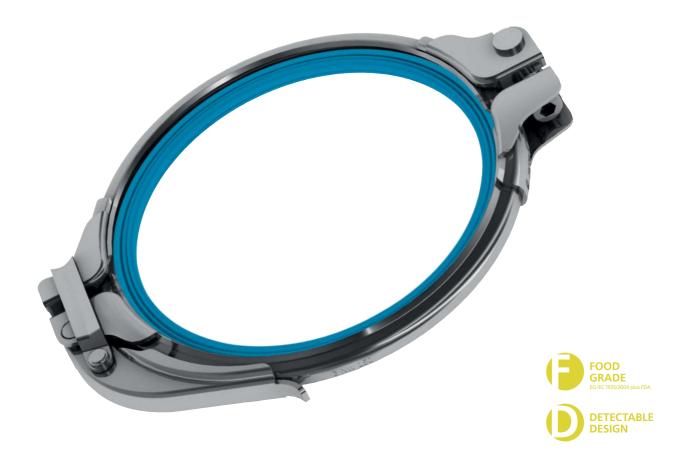

#### The new DETECTABLE DESIGN series

The new JACOB DETECTABLE DESIGN series provides increased safety, for example in food production. All products in the DETECTABLE DESIGN series can be detected with customary metal detectors and comply with EC 1935/2004 regulations, as well as FDA standards. Should they or even just parts of them accidentally find their way into your production process, for example during assembly, they can immediately be located by a metal detector and removed. Miniscule metallic particles render non-metal elements such as seals, rubber covers and compensators detectable. Look for the DETECTABLE DESIGN sign.

DETECTABLE DESIGN

DETECTABLE DESIGN is the new JACOB series for increased safety in food production. All products of the DETECTABLE DESIGN series are metal detectable. Should they or even just parts of them go astray, they can be recovered immediately. DETECTABLE DESIGN – built-in safety.