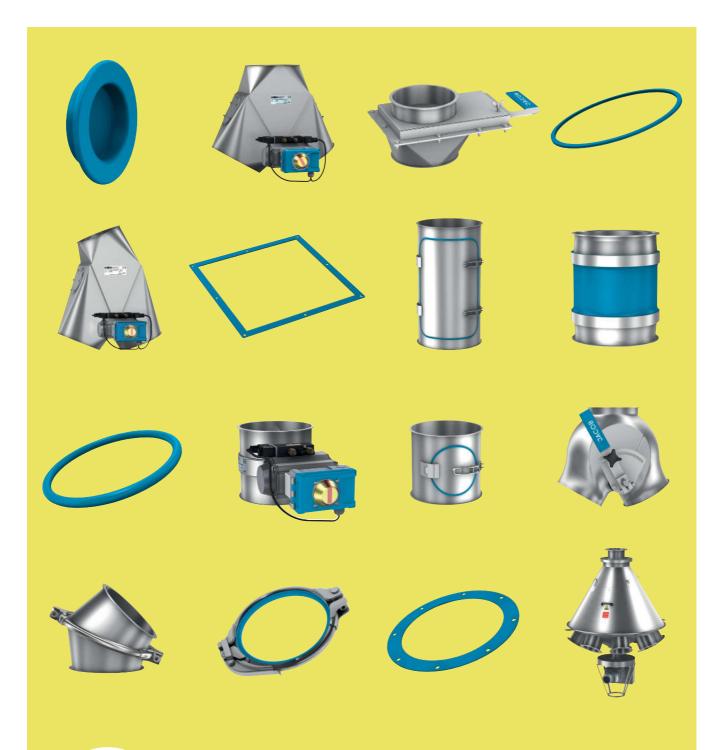

#### The DETECTABLE DESIGN series is constantly growing

U-shaped seals Ring seals Gaskets Rubber covers Compensators Seals for shut-off valves Seals for shut-off valves Seals for two-way valves Seals for 2-way distributors Seals for pipe regulators Seals for turn-head distributors

### DETECTABLE DESIGN – FOR INCREASED SAFETY

In the DETECTABLE DESIGN series, all seal materials coming into contact with the product are now detectable with customary metal detectors. In addition, they comply with EC 1935/2004 regulations and FDA standards. Below you will find selected examples from the JACOB DETECTABLE DESIGN series. The prices for the new product line are easy to find in the webshop at http://shop.jacob-rohre.de and can also be requested by sending an email to sales@jacob-rohre.de.