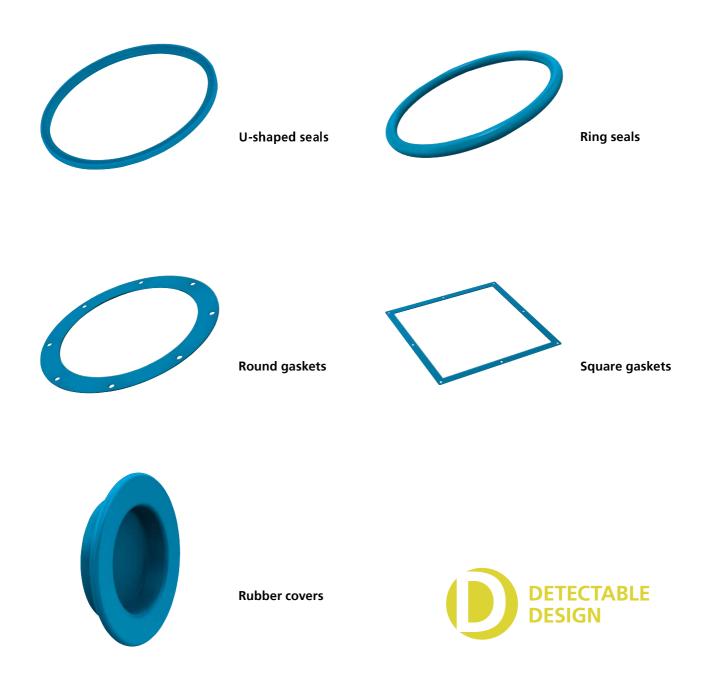

#### The DETECTABLE DESIGN series is constantly growing

U-shaped seals Ring seals Gaskets Rubber covers Compensators Seals for shut-off valves Seals for shut-off valves Seals for two-way valves Seals for 2-way distributors Seals for pipe regulators Seals for turn-head distributors