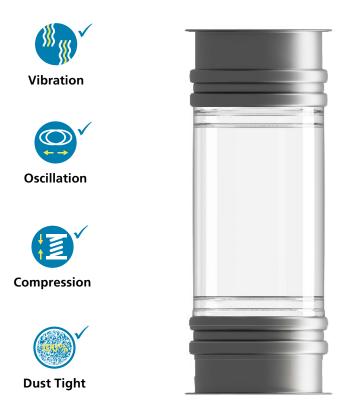

#### One connector system - many advantages

- Fits easy into the JACOB pull-ring system
- No tools needed for assembly
- 100% dust tight
- Less wear, higher durability
- Quick assembly and disassembly for maintenance and cleaning
- Suitable for foodstuffs:
  FDA and EC 1935/2004 compliant