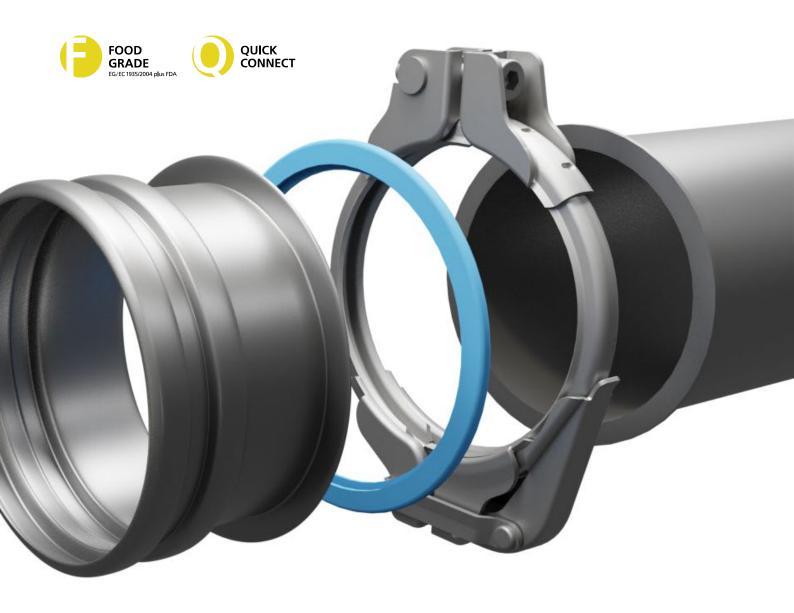

## FLEXIBLE CONNECTIONS FOR YOUR PIPE SYSTEM

It is often necessary in pipe systems to absorb vibrations and oscillations, and to decouple individual parts of a system from one another. To achieve optimum results, JACOB and BFM have combined their systems into one product: The BFM spigot is now available through JACOB with a 6mm lip for pull-ring connection so that the unique BFM flexible connection can be installed easily into a modular pipework system in seconds. It is formed from two spigots and a connector made from exceptionally resilient polyurethane. The innovative snap-in design allows the connector to click in to the double beading of a matching spigot by means of an internal metal ring. No tools or welding are needed for installation.

One more advantage: the greater the internal pressure, the tighter the system seals. The BFM system also meets FDA and EC 1935/2004 requirements, just like the JACOB

Food Grade range. This means that these products are suitable for use in industries that demand the highest standards, such as foodstuffs, pharmaceuticals or chemicals. The compensators can be used in ATEX environments under certain conditions.

#### One connector system - many advantages

- Fits easy into the JACOB pull-ring system
- No tools needed for assembly
- 100% dust tight
- Less wear, higher durability
- Quick assembly and disassembly for maintenance and cleaning
- Suitable for foodstuffs:
  FDA and EC 1935/2004 compliant