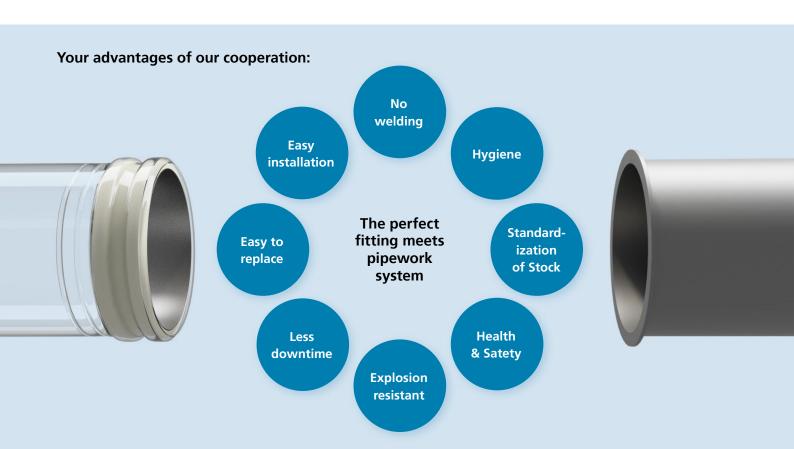

#### One connector system - many advantages

- Fits easy into the JACOB pull-ring system
- No tools needed for assembly
- 100% dust tight
- Less wear, higher durability
- Quick assembly and disassembly for maintenance and cleaning
- Suitable for foodstuffs:
  FDA and EC 1935/2004 compliant