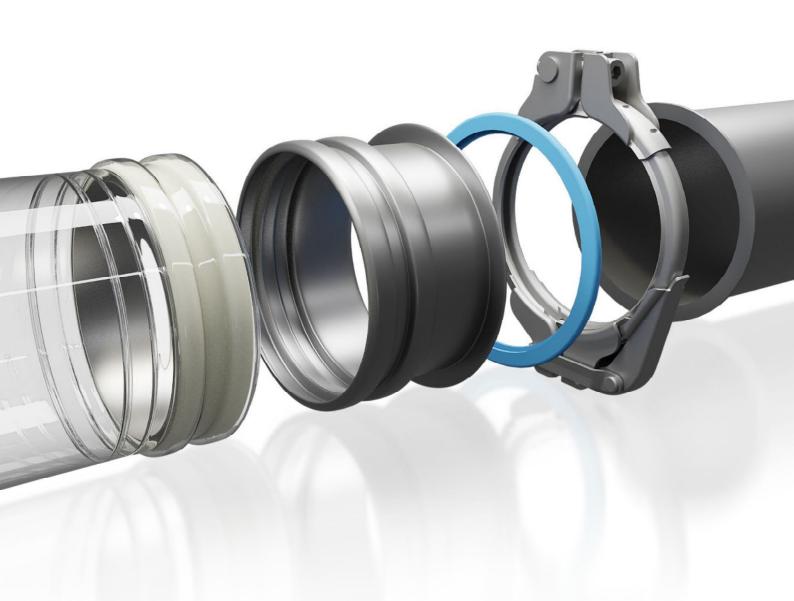

## FLEXIBLE CONNECTIONS FOR YOUR PIPE SYSTEM

It is often necessary in pipe systems to absorb vibrations and oscillations, and to decouple individual parts of a system from one another. To achieve optimum results, JACOB and BFM have combined their systems into one product: The BFM spigot is now available through JACOB with a 6mm lip for pull-ring connection so that the unique BFM flexible connection can be installed easily into a modular pipework system in seconds. It is formed from two spigots and a connector made from exceptionally resilient polyurethane. The innovative snap-in design allows the connector to click in to the double beading of a matching spigot by means of an internal metal ring. No tools or welding are needed for installation.

One more advantage: the greater the internal pressure, the tighter the system seals. The BFM system also meets FDA and EC 1935/2004 requirements, just like the JACOB

Food Grade range. This means that these products are suitable for use in industries that demand the highest standards, such as foodstuffs, pharmaceuticals or chemicals. The compensators can be used in ATEX environments under certain conditions.