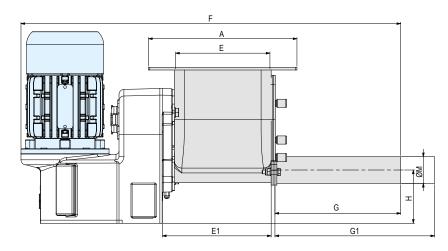

### **Overall Dimensions**

| MODEL     | Α   | В   | C   | D   | D1  | Е   | E1  | F   | G   | G1  | Н   | L   | М    | N    | dm <sup>3</sup> | kg |
|-----------|-----|-----|-----|-----|-----|-----|-----|-----|-----|-----|-----|-----|------|------|-----------------|----|
| MBH 026   | 235 | 305 | 235 | 150 | 105 | 150 | 175 | 600 | 200 | 370 | 85  | 235 | 27.0 | 12.5 | 3.5             | 23 |
| MBH 042   | 235 | 340 | 235 | 150 | 105 | 150 | 175 | 600 | 200 | 370 | 85  | 235 | 42.5 | 12.5 | 3.5             | 23 |
| MBH 060 * | 310 | 350 | 310 | 225 | 170 | 225 | 250 | 790 | 250 | 500 | 110 | 310 | 60.5 | 12.5 | 11.5            | 35 |
| MBH 076 * | 310 | 350 | 310 | 225 | 170 | 225 | 250 | 790 | 250 | 500 | 110 | 310 | 76.0 | 12.5 | 11.5            | 35 |

\* under development

Dimensions in mm