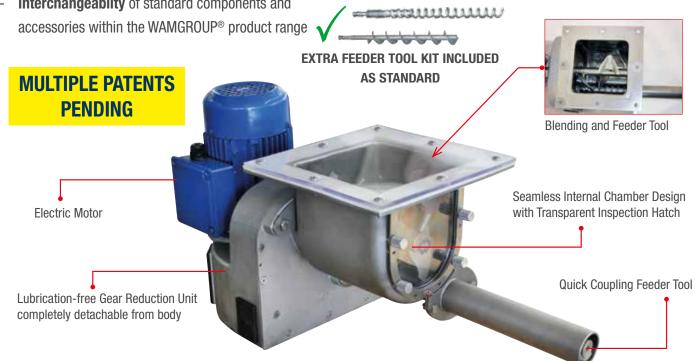

# THE MOST VERSATILE AND ECONOMIC SOLUTION IN BULK SOLIDS FEEDING AND METERING

The MBH Micro-batch Feeder for continuous volumetric feeding of powdery or granular materials consists of a body entirely manufactured from 316 stainless steel or SINT<sup>®</sup> engineering polymer, a horizontally mounted rotating blending tool, a feeder screw beneath the blending tool, a feed pipe enclosing the protruding feeder screw, as well as a drive unit.

### Accessories

- Platform scales

Vertical feeder outlet

Feed hoppers