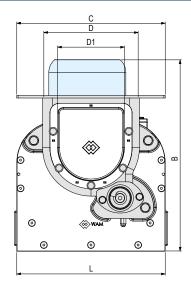

### **Overall Dimensions**

| MODEL     | Α   | В   | C   | D   | D1  | Е   | E1  | F   | G   | G1  | Н   | L   | М    | N    | dm <sup>3</sup> | kg |
|-----------|-----|-----|-----|-----|-----|-----|-----|-----|-----|-----|-----|-----|------|------|-----------------|----|
| MBH 026   | 235 | 305 | 235 | 150 | 105 | 150 | 175 | 600 | 200 | 370 | 85  | 235 | 27.0 | 12.5 | 3.5             | 23 |
| MBH 042   | 235 | 340 | 235 | 150 | 105 | 150 | 175 | 600 | 200 | 370 | 85  | 235 | 42.5 | 12.5 | 3.5             | 23 |
| MBH 060 * | 310 | 350 | 310 | 225 | 170 | 225 | 250 | 790 | 250 | 500 | 110 | 310 | 60.5 | 12.5 | 11.5            | 35 |
| MBH 076 * | 310 | 350 | 310 | 225 | 170 | 225 | 250 | 790 | 250 | 500 | 110 | 310 | 76.0 | 12.5 | 11.5            | 35 |

\* under development

Dimensions in mm