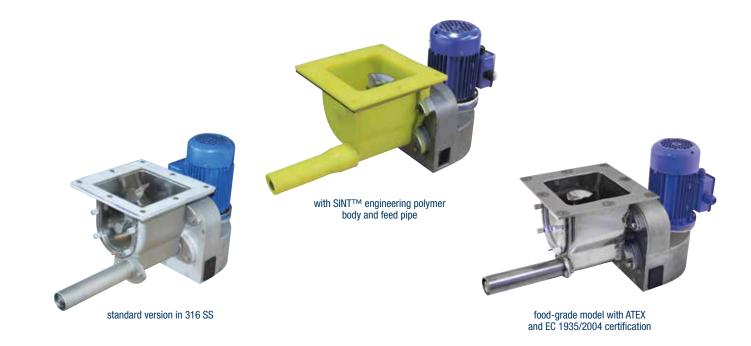

# THE MOST VERSATILE AND ECONOMIC SOLUTION IN BULK SOLIDS FEEDING AND METERING

The MBH Micro-batch Feeder for continuous volumetric feeding of powdery or granular materials consists of a body entirely manufactured from 316 stainless steel or SINT<sup>®</sup> engineering polymer, a horizontally mounted rotating blending tool, a feeder screw beneath the blending tool, a feed pipe enclosing the protruding feeder screw, as well as a drive unit.

High-performance MBH Micro-batch Feeders have been successfully operating in the following industries: food, building, plastics, chemicals, packaging and environmental technology.