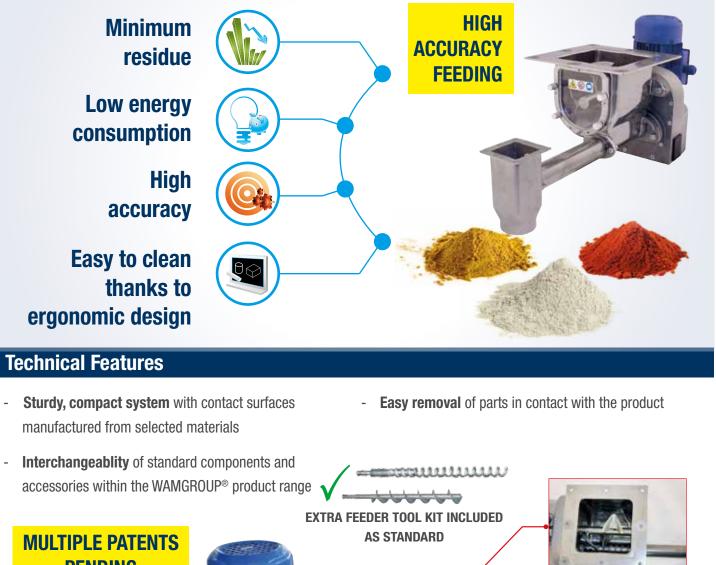

| MODEL     | Α   | В   | C   | D   | D1  | Е   | E1  | F   | G   | G1  | Н   | L   | М    | N    | dm <sup>3</sup> | kg |
|-----------|-----|-----|-----|-----|-----|-----|-----|-----|-----|-----|-----|-----|------|------|-----------------|----|
| MBH 026   | 235 | 305 | 235 | 150 | 105 | 150 | 175 | 600 | 200 | 370 | 85  | 235 | 27.0 | 12.5 | 3.5             | 23 |
| MBH 042   | 235 | 340 | 235 | 150 | 105 | 150 | 175 | 600 | 200 | 370 | 85  | 235 | 42.5 | 12.5 | 3.5             | 23 |
| MBH 060 * | 310 | 350 | 310 | 225 | 170 | 225 | 250 | 790 | 250 | 500 | 110 | 310 | 60.5 | 12.5 | 11.5            | 35 |
| MBH 076 * | 310 | 350 | 310 | 225 | 170 | 225 | 250 | 790 | 250 | 500 | 110 | 310 | 76.0 | 12.5 | 11.5            | 35 |

\* under development

Dimensions in mm

#### **Benefits**





### Accessories

- Platform scales



Vertical feeder outlet



Feed hoppers



## Industries



Animal Feed Milling



Cosmetics



Plastics Processing



Environmental Technology



Feed additives



Chemicals



Bakeries



Ceramics



Flour Milling



Pharmaceuticals



www.wamgroup.com