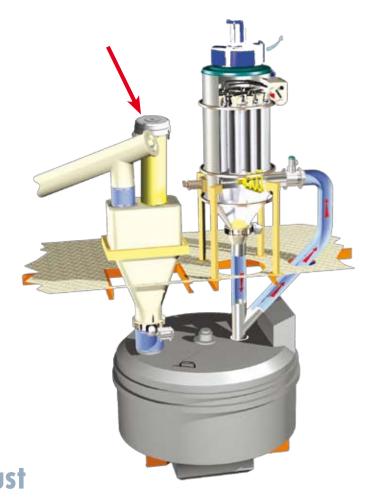

## THE TOP CHOICE FOR HOPPER VENTING IN CONCRETE PLANTS

Highly Efficient, Reliable, Cost-Saving and ...

- Small Footprint
- Stainless Steel Design
- High-Efficiency WAM® Cartridge
- Easy and fast to fit and maintain
- Ex-Stock Delivery
- Attractive Price

## ... Safe and **Eco-Friendly**

- Safe:
- Reduced excess pressure risk
- Improved weighing precision
- Top industrial quality productB.I.A.-certified filter media
- **Eco-Friendly:**
- Clean work environment
- No powder dispersion