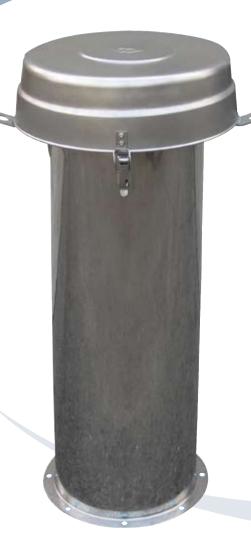

## **HOPPERTOP**

**WAM® HOPPER VENTING FILTERS** 

## THE TOP CHOICE FOR HOPPER VENTING IN CONCRETE PLANTS

Highly Efficient, Reliable, Cost-Saving and ...

- Small Footprint
- Stainless Steel Design
- High-Efficiency WAM® Cartridge
- Easy and fast to fit and maintain
- Ex-Stock Delivery
- Attractive Price