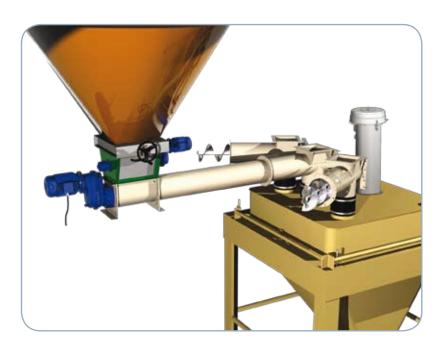

## THE TOP CHOICE FOR HOPPER VENTING IN CONCRETE PLANTS

Highly Efficient, Reliable, Cost-Saving and ...

- Small Footprint
- Stainless Steel Design
- High-Efficiency WAM® Cartridge
- Easy and fast to fit and maintain
- Ex-Stock Delivery
- Attractive Price

No better way to vent and de-dust